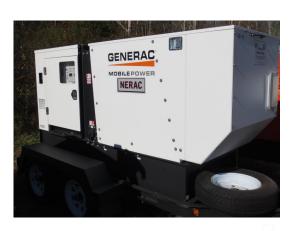

## **NERAC CACHE PROGRAM**

Light Towers

Four (4) 1000 Watt Lights

\$7.00 per day

3", 6", and 10" Trash Pumps 10": \$75.00 per day

6": \$38.00 per day

3": \$2.00 per day

Towable Generators 25 kW-500 kW \$19.00 to \$104.00 per day