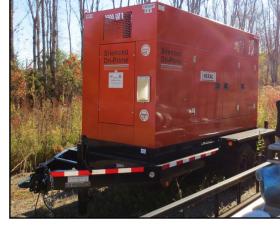

## **NERAC CACHE PROGRAM**

Light Towers

Four (4) 1000 Watt Lights

\$7.00 per day

3", 6", and 10" Trash Pumps 10": \$75.00 per day

6": \$38.00 per day

3": \$2.00 per day

Towable Generators 25 kW-500 kW \$19.00 to \$104.00 per day