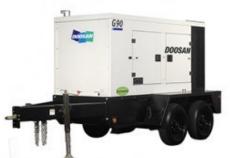

## **NERAC CACHE PROGRAM**

Light Towers

Four (4) 1000 Watt Lights

\$7.00 per day

3", 6", and 10" Trash Pumps 10": \$75.00 per day

6": \$38.00 per day

3": \$2.00 per day

Towable Generators 25 kW-500 kW \$19.00 to \$104.00 per day