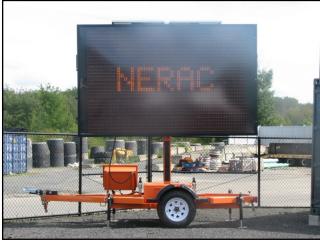

provide the region's municipalities with the critical emergency response equipment necessary to restore infrastructure and care for their citizens during emergencies. Over \$4.1 million has been invested into this system to provide large resources that cannot be justifiably purchased and maintained by individual municipalities.

### **Borrowing Cache Equipment**

To borrow cached equipment, please contact the Cache Site located nearest to you:

Beverly: 978-922-5680 Framingham: 508-532-6044

Lexington: 781-862-1618

Functional Needs Support
Trailer

Includes Hoyer lift, wheel chairs, and more:

\$17.00 per day





**Portable Communications Towers** 

w/ 100' Extendable Antennas

\$97.00 to \$143.00 per day





## Sign Boards

40 boards of varying sizes and capabilities

\$15.00 per day



#### **Cache Fee System**

- In an effort to ensure that cache equipment is well maintained and remains useful for as long as possible, NERAC has established a nominal daily fee for the use of equipment.
- This fee is calculated as 0.1% of the original purchase price of the equipment (per day). These fees are collected by the cache site hosts and kept in designated accounts to be used for the following:
  - > Equipment inspections > Routine repairs from normal "wear and tear" of equipment > Routine maintenance



## **NERAC CACHE PROGRAM**





Light Towers

Four (4) 1000 Watt Lights

\$7.00 per day



3", 6", and 10" Trash Pumps 10": \$75.00 per day

6": \$38.00 per day

3": \$2.00 per day



Towable Generators 25 kW-500 kW \$19.00 to \$104.00 per day



Metal Barricades—Plastic Barrica