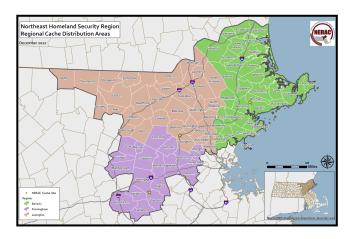

### **NERAC Cache Program**

NERAC established three Regional Cache Sites located in Beverly, Framingham, and Lexington in 2007 to provide the region's municipalities with the critical emergency response equipment necessary to restore infrastructure and care for their citizens during emergencies. Over \$4.1 million has been invested into this system to provide large resources that cannot be justifiably purchased and maintained by individual municipalities.

### **Borrowing Cache Equipment**

To borrow cached equipment, please contact the Cache Site located nearest to you:

Beverly: 978-922-5680 Framingham: 508-532-6044

Lexington: 781-862-1618

Functional Needs Support
Trailer