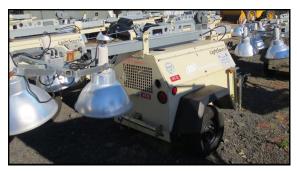

## **NERAC CACHE PROGRAM**

Light Towers

Four (4) 1000 Watt Lights

\$7.00 per day

3", 6", and 10" Trash Pumps 10": \$75.00 per day

6": \$38.00 per day

3": \$2.00 per day

Towable Generators 25 kW-500 kW \$19.00 to \$104.00 per day