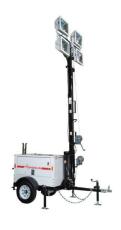

## **NERAC CACHE PROGRAM**

Light Towers

Four (4) 1000 Watt Lights

\$7.00 per day

3", 6", and 10" Trash Pumps 10": \$75.00 per day

6": \$38.00 per day

3": \$2.00 per day

Towable Generators 25 kW-500 kW \$19.00 to \$104.00 per day