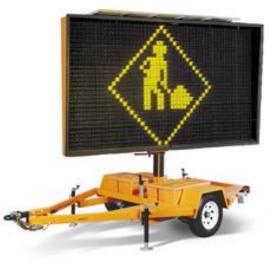

## K & K Systems Electronic Message Board – Model KKMB7044

- 3 lines of 10" alphanumeric text with full-matrix LED display that supports graphics.
- 70" x 42" display.
- Winch raised board.
- 250 pre-programmed messages and on-board computer for custom message creation.
- Solar powered.

| Location      | Quantity |
|---------------|----------|
| Beverly Cache | 8        |