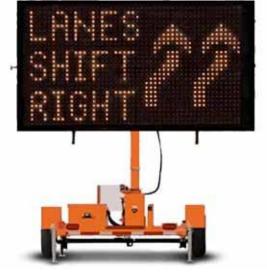

# Ver-Mac Electronic Message Board – Model PCMS-1500

- Up to 4 lines of adjustable sized text on full-matrix display.
- 145"L x 83"H display.
- 2820 Lbs.
- 176"L x 86"W trailer.
- Hydraulic lift tower.
- Pre-programmed messages, symbols, and graphics, with onboard computer for custom message creation.
- Solar powered.

## Ver-Mac Electronic Message Board – Model PCMS-548

- Up to 3 lines of adjustable sized text on 360° rotating full-matrix display.
- 80"L x 45"H display.
- 1,280 Lbs.
- 140"L x 71"W trailer.
- Hydraulic lift tower.
- Pre-programmed messages, symbols, and graphics, with onboard computer for custom message creation.
- Solar powered.