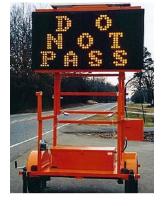

## Addco Electronic Message Board – Model DH250-MAG

- 3 lines of text with adjustable brightness.
- 89" x 45" display.
- 1,800 lbs.
- 116"L x 68"W Trailer
- Winch raised board.
- 200 pre-programmed messages and on-board computer for custom message creation.
- Solar powered.

#### Wanco Electronic Message Board – Model WTLMB

- Up to 3 lines of text.
- 138"L x 74.5"H display.
- 2640 lbs.
- 186"L x 96"W trailer.
- Hydraulic lift tower.
- Pre-programmed messages, symbols, and graphics, with onboard computer for custom message creation.
- Solar powered.