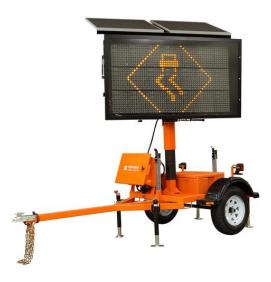

# Ver-Mac Electronic Message Board – Model PCMS-1500

- Up to 4 lines of adjustable sized text on full-matrix display.
- 145"L x 83"H display.
- 2820 Lbs.
- 176"L x 86"W trailer.
- Hydraulic lift tower.
- Pre-programmed messages, symbols, and graphics, with onboard computer for custom message creation.
- Solar powered.

| Location         | Quantity |
|------------------|----------|
| Framingham Cache | 2        |
| Lexington Cache  | 2        |

## Ver-Mac Electronic Message Board – Model PCMS-548

- Up to 3 lines of adjustable sized text on 360° rotating full-matrix display.
- 80"L x 45"H display.
- 1,280 Lbs.
- 140"L x 71"W trailer.
- Hydraulic lift tower.
- Pre-programmed messages, symbols, and graphics, with onboard computer for custom message creation.
- Solar powered.

| Location         | Quantity |
|------------------|----------|
| Beverly Cache    | 2        |
| Framingham Cache | 2        |
| Lexington Cache  | 2        |

For additional traffic/crowd control equipment (A-frame barricades, crowd barricades, traffic cones, and road signage), please call the NERAC Cache Site nearest to your community for more information.