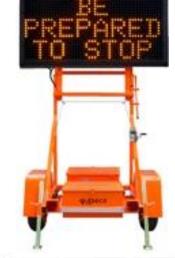

#### Wanco Electronic Message Board – Model WTLMB

- Up to 3 lines of text.
- 138"L x 74.5"H display.
- 2640 lbs.
- 186"L x 96"W trailer.
- Hydraulic lift tower.
- Pre-programmed messages, symbols, and graphics, with onboard computer for custom message creation.
- Solar powered.

# Ver-Mac Electronic Message Board – Model PCMS-1500

- Up to 4 lines of adjustable sized text on full-matrix display.
- 145"L x 83"H display.
- 2820 Lbs.
- 176"L x 86"W trailer.
- Hydraulic lift tower.
- Pre-programmed messages, symbols, and graphics, with onboard computer for custom message creation.
- Solar powered.