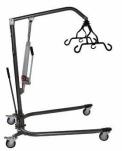

## **NERAC Functional Needs Support Trailers**

- 7' x 14' 10.000 Lbs. GVWR trailer
- Hitch: 2 5/16" ball
- Contains equipment to support the sheltering of a population with functional needs.
- Each trailer contains the following:
  - o Patient Lift (2)
  - o 300 Lbs. Capacity Wheelchair (4)
  - o Portable Crib (4)
  - Toddler Potty Seat (4)
  - o Pedi Wheelchair (4)
  - Raised Toilet Seat (4)
  - Quad Cane (8)
  - Shower Chair (4)
  - Adult Crutches (4)
  - o Child Crutches (4)
  - Transfer Board (4)
  - o 3-in-1 Commode (4)
  - Disposable Bedpans (20)
  - Disposable Urinals (20)
  - Automatic Blood Pressure Cuffs (4)