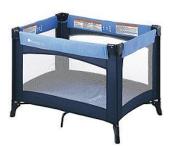

## **NERAC Functional Needs Support Trailers**

- 7' x 14' 10.000 Lbs. GVWR trailer
- Hitch: 2 5/16" ball
- Contains equipment to support the sheltering of a population with functional needs.
- Each trailer contains the following:
  - o Patient Lift (2)
  - o 300 Lbs. Capacity Wheelchair (4)
  - o Portable Crib (4)
  - Toddler Potty Seat (4)
  - o Pedi Wheelchair (4)
  - Raised Toilet Seat (4)
  - Quad Cane (8)
  - Shower Chair (4)
  - Adult Crutches (4)
  - o Child Crutches (4)
  - Transfer Board (4)
  - o 3-in-1 Commode (4)
  - Disposable Bedpans (20)
  - Disposable Urinals (20)
  - Automatic Blood Pressure Cuffs (4)