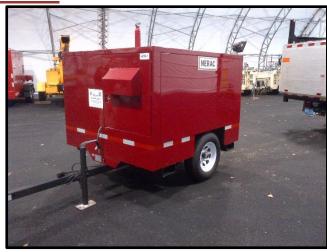

## **Mobile Heaters**

## **Operating Specifications**

- 25 + hour fuel tank
- 120 gallon fuel capacity
- Produces 500,000 BTU

## **System Specifications**

- Two (2) 12" ducted heat outlets
- Over-temp/flame detection shutdown
- Indirect fired for clean heated air
- Includes 24' of ducting

## **Dimensions**

Operating weight: 3100 pounds

Operating dimensions: 131"Lx77"Wx90"H

There is one heater located at each of NERAC's three Regional Cache Sites.

They can be borrowed for \$24/day each.

Beverly Cache Site 43 Airport Road Beverly, MA 01915 978-922-5680 Framingham Cache Site 100 Western Avenue Framingham, MA 01702 508-532-6044 Lexington Cache Site 60 Hartwell Avenue Lexington, MA 02421 781-862-1618